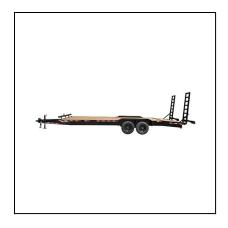

## **8X24 DRIVE OVER 14K**

Read More

SKU:EC8X24DR14K

Price:\$

Categories: CARHAULER, EQUIPMENT DRIVEOVER TRAILERS

## **8X24 DRIVE OVER 14K**

- 8 WIDE DRIVE OVER FENDER EQUIPMENT/TOY HAULER
- 2-5/16" ADJUSTABLE COUPLER
- 12K JACK WITH DROP LEG
- 3" CHANNEL CROSS MEMBERS
- BREAK AWAY KIT W/ SWITCH
- (2) 7K OR 8K HYBRID GREASABLE BREAK AXLES
- WITH OR WITH OUT DOVE TAIL OR RAMPS
- 2X8 TREATED LUMBER DECK
- STAKE POCKETS WITH RUB RAIL
- LED LIGHTS W/ HD REAR LIGHT PROTECTORS
- 38" SAFETY CHAIN W/ CLEVIS HOOK (GR70)
- DOT TAPE, NATM COMPLIANT