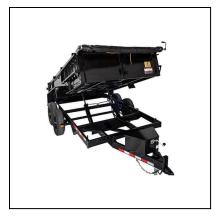

## 7X14 HD DUMP 14K LS

Read More

SKU:D7X14HD14KLS

Price:\$

Categories: DUMP TRAILERS

## 7X14 HD DUMP 14K LS

- POWER UP / POWER DOWN 12V PUMP
- MOUNTED IN A LOCKABLE TONGUE BOX BARN STYLE REAR SWING DOORS
- LED LIGHTS MOUNTED IN LIGHT PROTECTORS
- TUBING MAIN FRAME MAIN FRAME W/ CHANNEL CROSS MEMBERS
- CUSTOM FORMED UPRIGHTS AND CORNERS, 10GA SHEET METAL FLOORS
- (2) 7K GREASABLE BRAKE AXLES
- RADIAL TIRES W/ BLACK 16" 8 LUG WHEELS
- GLOSS BLACK POWDER COAT FINISH
- WELD ON STAKE POCKETS TO EXTEND SIDE HEIGHT
- BLACK MESH TARP W/ ROLLER TARP TIE LOOPS
- DIAMOND PLATE FENDERS
- 2-5/16" ADJUSTABLE COUPLER (14K)
- 12K DROP LEG JACK
- SPARE TIRE MOUNT
- DUMP BED PROP
- 4' CHANNEL RAMPS
- DUAL CYLINDERS
- LED LIGHT WITH REAR PROTECTORS
- 14,000# GVWR