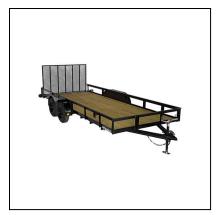

## 7X18" HD UTILITY

# 7X18" HD UTILITY

- 15" OPEN SIDES
- RADIAL TIRES (205/75R15)
- BLACK 15" WHEELS (5 LUG)
- LED LIGHTS W/ REAR LIGHT PROTECTORS
- (2) 3500# GREASABLE BRAKE AXLES
- 2K BOLT ON TOP WIND JACK
- SMOOTH STEEL TEAR DROP FENDERS
- GLOSS BLACK POWDER COAT FINISH
- 2X2 ANGLE UPRIGHTS AND TOP RAIL
- 3X2 CROSS MEMBERS
- 4' TUBING FOLD FLAT GATE
- 2-5/16" A-FRAME COUPLER (12K)
- BREAK AWAY BATTERY W/ SWITCH
- SPARE TIRE MOUNT
- 2X8 TREATED LUMBER FLOORING
- CUSTOM MOLDED 7 WAY WIRING HARNESS
- ALL REQUIRED DOT TAPE
- NATM COMPLIANT
- 5/16 SAFETY CHAINS W/ LATCH
- JACK SAND FOOT
- (4) CORNER TIE DOWN LOOPS
- 7000# GVWR