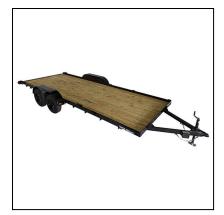

## 7X20 CAR HAULER 7K

Read More

SKU:CH7X20T7K

Price:\$

Categories: CARHAULER

## 7X20 CAR HAULER 7K

- HEAVY DUTY ANGLE MAIN FRAME AND CROSS MEMBERS
- SIDE SLIDE OUT 4' RAMPS W/ LOCKABLE STORAGE
- 2X8 TREATED LUMBER FLOOR
- LED LIGHTS W/ REAR LIGHT PROTECTORS
- 2-5/16" A-FRAME COUPLER (12K)
- 5/16" SAFETY CHAINS W/ LATCH
- 2K TOP WIND JACK W/ SAND FOOT
- BREAK AWAY KIT W/ SWITCH
- (2) 3500# GREASABLE BRAKE AXLES
- MOLDED 7 WAY WIRING HARNESS
- SMOOTH STEEL TEAR DROP FENDERS
- GLOSS BLACK POWDER COAT FINISH
- 7000# GVWR